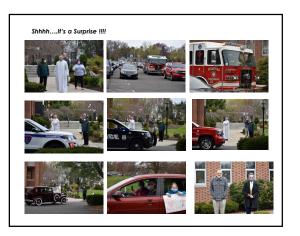

4 5



















13 14 1







16 17 18







19 20 21







2 23 24







25 26 27







28 29 30







31 32 33







34 35 36













40 41 42

Dear St. Mark Parish Family.

I want to thank all of you who participated in today's food drive. Through your support we had a very successful drive. God gave us a beamtiful weather and many of you came out and donated loss of food items for the poor which went to Sterling House and Blessed Sacrament Parish food partners, Jesus says in St. Matthew's Gospet. Amen, I say to you, whatever you did for one of these least brothers of mines van did for me. "Mt. 25-760. This is exactly what you mine, you did for me." (Mtt. 25:40). This is exactly what you did. You gave not from abundance but from your limited resources because you love the po