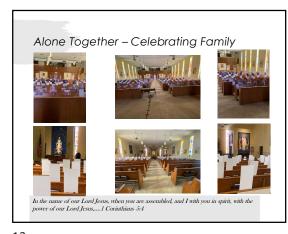

As things are easing up a little, we hope to return to church in the near future. We will let you know about it as soon as we get information from the diocese. Meanwhile let us continue to pray for one another. God bless you!