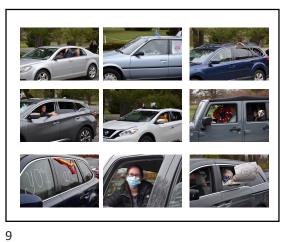

4 5



















13 14 1







16 17 18







19 20 21







2 23 24







25 26 27







28 29 30







31 32 33







34 35 36













40 41 42

Dear St. Mark Parish Family.

I want to thank all of you who participated in today's food drive. Through your support we had a very successful drive. God gave us a beamtiful weather and many of you came out and donated loss of food items for the poor which went to Sterling House and Blessed Sacrament Parish food partners, Jesus says in St. Matthew's Gospet. Amen, I say to you, whatever you did for one of these least brothers of mines van did for me. "Mt. 25-760. This is exactly what you mine, you did for me." (Mtt. 25:40). This is exactly what you did. You gave not from abundance but from your limited resources because you love the poor