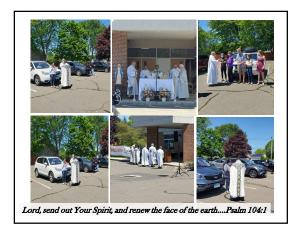

As things are easing up a little, we hope to return to church in the near future. We will let you know about it as soon as we get information from the diocese. Meanwhile let us continue to pray for one another. God bless you!