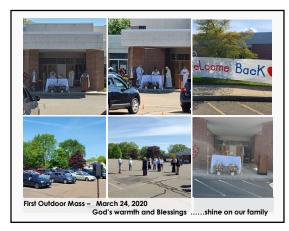

As things are easing up a little, we hope to return to church in the near future. We will let you know about it as soon as we get information from the diocese. Meanwhile let us continue to pray for one another. God bless you!