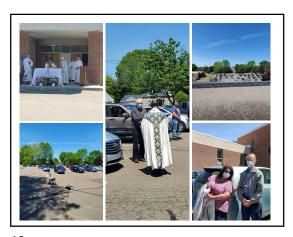

As things are easing up a little, we hope to return to church in the near future. We will let you know about it as soon as we get information from the diocese. Meanwhile let us continue to pray for one another. God bless you!