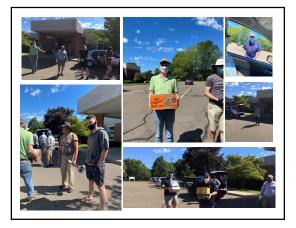

34 35 36

40 41 42

Dear St. Mark Parish Family.

I want to thank all of you who participated in today's food drive. Through your support we had a very successful drive. God gave us a beamtiful weather and many of you came out and donated loss of food items for the poor which went to Sterling House and Blessed Sacrament Parish food partners, Jesus says in St. Matthew's Gospet. Amen, I say to you, whatever you did for one of these least brothers of mines van did for me. "Mt. 25-760. This is exactly what you mine, you did for me." (Mtt. 25:40). This is exactly what you did. You gave not from abundance but from your limited resources because you love the poor and see God in them. Once again, I am humbled by your support and generosity for those of our brothers and sisters who are struggling in our communities. May God bless you for your kindness. I also want to thank members of the Knights of Columbus who helped out in today's food drive. Thank you one and all!